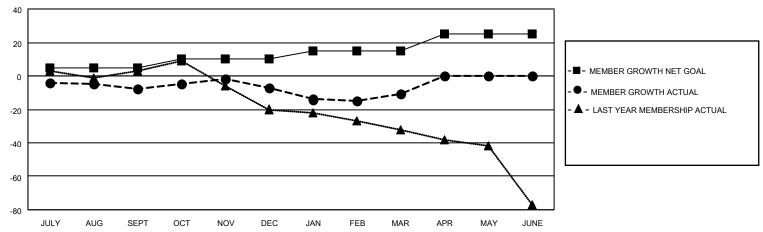

## GOALS AND ACTUAL MEMBERS CUMULATIVE

| DROPPED CLUBS: 0 |    | 20 CLUBS OF 51 ADDED 1 OR MORE NEW MEMBERS | GENDER DISTRIBUTION             |              |     |
|------------------|----|--------------------------------------------|---------------------------------|--------------|-----|
|                  |    | NEW MEMBERO                                | MALE                            | 875 (67.15%) |     |
|                  |    |                                            | FEMALE                          | 428 (32.85%) |     |
| DROPPED MEMBERS  |    |                                            |                                 | , ,          |     |
| DECEASED         | 23 | CLICK HERE FOR CUMULATIVE                  | TOTAL FAMILY UNIT MEMBERS       |              | 381 |
| CLUB CANCELLED 0 |    | MEMBERSHIP DATA                            |                                 |              |     |
| OTHER            | 57 |                                            | FAMILY MEMBERS PAYING HALF DUES |              | 194 |
| TOTAL            | 80 |                                            | 5020                            |              |     |